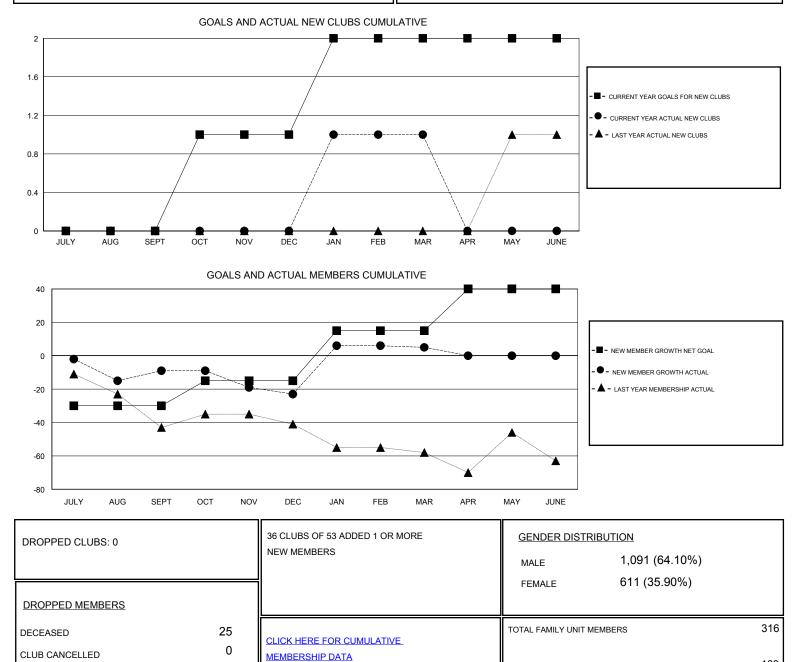

## GMT: ED LECIUS

| CONNECTICUT |
|-------------|

GMT CA

| Clubs<br>RESULTS FOR 2016-2017 |   |   |   | Members<br>RESULTS FOR 2016-2017 |     |    |    |
|--------------------------------|---|---|---|----------------------------------|-----|----|----|
|                                |   |   |   |                                  |     |    |    |
| JULY/AUG/SEPT                  | 0 | 0 | 0 | JULY/AUG/SEPT                    | -30 | 37 | 46 |
| OCT/NOV/DEC                    | 1 | 0 | 0 | OCT/NOV/DEC                      | 15  | 37 | 51 |
| JAN/FEB/MAR                    | 1 | 1 | 0 | JAN/FEB/MAR                      | 30  | 67 | 39 |
| APR/MAY/JUNE                   | 0 | 0 | 0 | APR/MAY/JUNE                     | 25  | 0  | 0  |